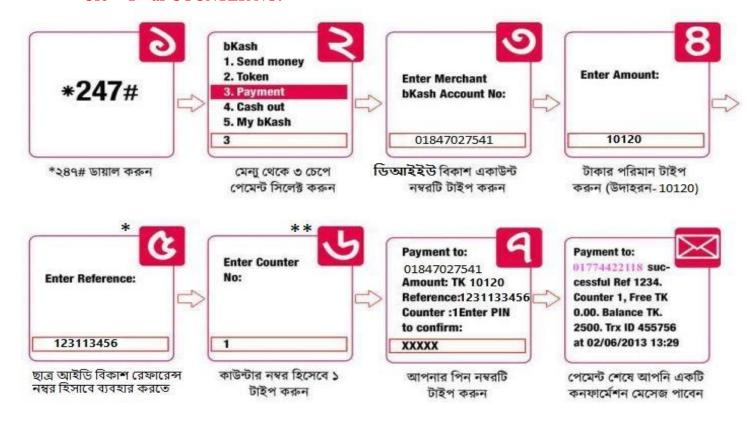

## bkash Payment System

### **This Process Only For Local Students**

(Students and Guardian can deposit their Academic fees by using bKash number)

| bKash Number: |                      |             | Charge                                                     |
|---------------|----------------------|-------------|------------------------------------------------------------|
| 1.            | For Main Campus      | 01847027541 | For your tuition payment you need to add 1.20% Convenience |
|               |                      |             | fee with your actual Tuition fee. For Example:             |
| 2.            | For Permanent Campus | 01811458886 | Your tuition fee $= 10,000/$ -                             |
|               |                      |             | Add: Convenience fee 1.20% = 120/-                         |
| 3.            | For Uttara Campus    | 01811458885 | Your total payment amount = 10,120/-                       |

#### Note:

\*\* Use «1 » as COUNTER NO.

<sup>\*</sup>Students must use their ID NO as a bkash REFERENCE NUMBER, without inputting your ID No as reference no your fees will not be deposited to your student ledger.