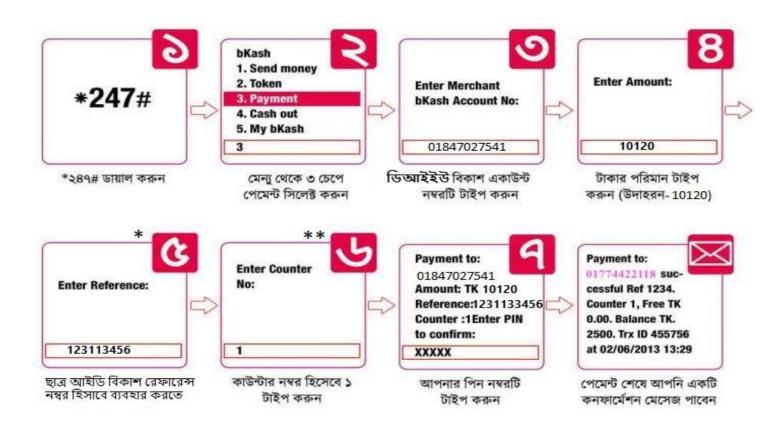

bKash Payment System

#### Local Students can also pay directly by bKash using the following Merchant payment numbers

| bKash Merchant Number: |                      |             | Charge                                                                                                                                                                                     |
|------------------------|----------------------|-------------|--------------------------------------------------------------------------------------------------------------------------------------------------------------------------------------------|
| 1.                     | For Main Campus      | 01847027541 | This is for your information that DIU Management has                                                                                                                                       |
| 2.                     | For Permanent Campus | 01811458886 | decided to waive the Charge of online payment (bkash) of student's academic fees for the COVID-19 Crisis period. After COVID-19 Crisis online payment charge will be applicable as before. |
| 3.                     | For Uttara Campus    | 01811458885 |                                                                                                                                                                                            |

#### **Instructions:**

Students must use their ID NO as bKash REFERENCE NUMBER

**Example: Student ID 201-15-10956** 

Reference Number  $\rightarrow$ 2011510956 (DIU ID without – and spaces)

Without your DIU ID No as reference fees will not be deposited in your student account. The following screenshots show how to send through your own bKash account (Example for Main Campus student):

<sup>\*\*</sup> Use «1 » as COUNTER NO.